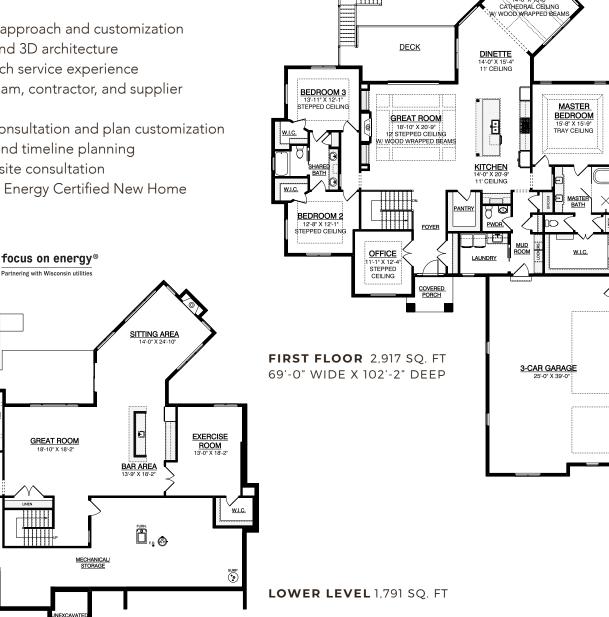

## 2,917 SQ. FT. | 3 BEDROOMS | 2.5 BATHS | SPACIOUS HEARTH ROOM | RANCH

Picture a home that's custom-made for entertaining family and friends. That's The Fraser! This stunning ranch-style home boasts lofty 11-foot ceilings in the home office and throughout the open great room, kitchen, and dinette area. The spacious walk-in pantry and the oversized island, complete with a snack bar, make hosting dinner parties a breeze. Curling off the dinette is the real star of this home: a charming hearth room with wood-wrapped beams adorning its cathedral ceiling.