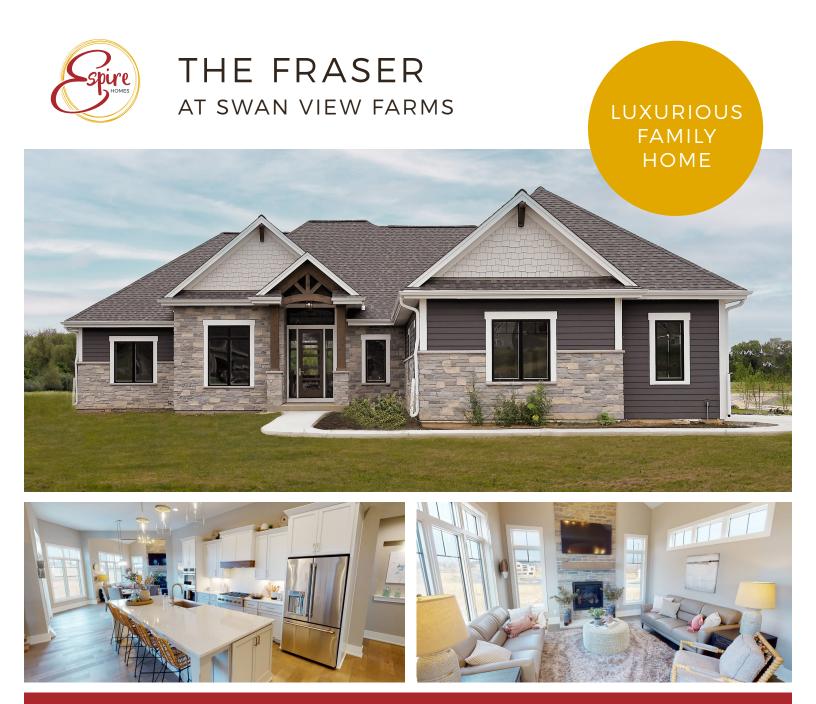

## 2,917 SQ. FT. | 3 BEDROOMS | 2.5 BATHS | SPACIOUS HEARTH ROOM | RANCH

Picture a home that's custom-made for entertaining family and friends. That's The Fraser! This stunning ranch-style home boasts lofty 11-foot ceilings in the home office and throughout the open great room, kitchen, and dinette area. The spacious walk-in pantry and the oversized island, complete with a snack bar, make hosting dinner parties a breeze. Curling off the dinette is the real star of this home: a charming hearth room with wood-wrapped beams adorning its cathedral ceiling.

After a night of playing host or hostess, relax in the private master suite, which features an enormous walk-in closet. The master bath is made for sharing, with dual-sink vanity, private water closet, and a luxurious soaking tub. Or, to create an extra special retreat, this bathroom can incorporate the tub into the shower area to create a striking wet room. Perfect for a little "me time"!