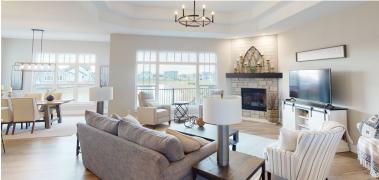

## 2,444 SQ. FT. | 3 BEDROOMS | 2.5 BATHS | 3 CAR GARAGE | RANCH

The Jasmine model offers many of the same amazing features as its predecessor, the Cypress. The overall functionality and flow of this home's layout is not what you'd expect from an open-concept split ranch. With nearly 2,500 square feet, the Jasmine utilizes space by limiting hallways and focusing on open-concept living. The shared bathroom provides a practical, but spacious Jack and Jill layout. Each bedroom features sizable walk-in closets. The optional canted garage offers ample storage space in the already spacious three-car garage.