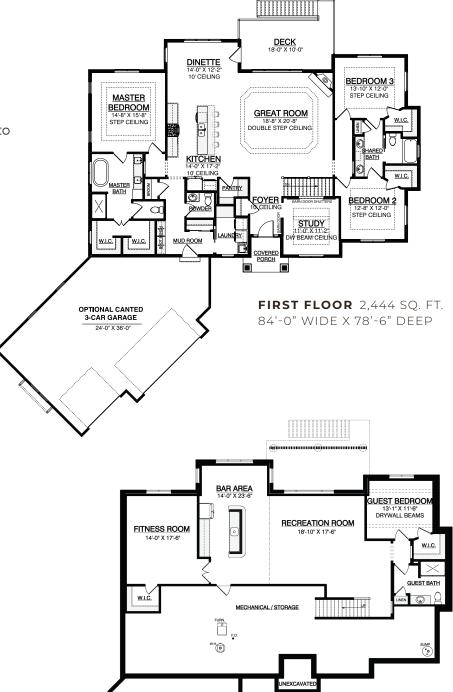

## 2,444 SQ. FT. | 3 BEDROOMS | 2.5 BATHS | 3 CAR GARAGE | RANCH

The Jasmine model offers many of the same amazing features as its predecessor, the Cypress. The overall functionality and flow of this home's layout is not what you'd expect from an open-concept split ranch. With nearly 2,500 square feet, the Jasmine utilizes space by limiting hallways and focusing on open-concept living. The shared bathroom provides a practical, but spacious Jack and Jill layout. Each bedroom features sizable walk-in closets. The optional canted garage offers ample storage space in the already spacious three-car garage.