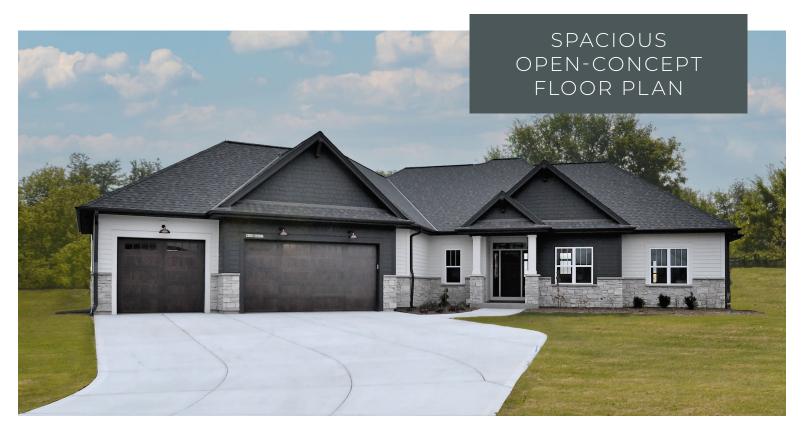

## THE JASMINE AT THE LANDINGS AT AERO PARK

## 2,444 SQ. FT. | 3 BEDROOMS | 2.5 BATHS | 3 CAR GARAGE | RANCH

The Jasmine model offers many of the same amazing features as its predecessor, the Cypress. The overall functionality and flow of this home's layout is not what you'd expect from an open-concept split ranch. With nearly 2,500 square feet, the Jasmine utilizes space by limiting hallways and focusing on open-concept living. The shared bathroom provides a practical, but spacious Jack and Jill layout. Each bedroom features sizable walk-in closets. The optional canted garage offers ample storage space in the already spacious three-car garage.