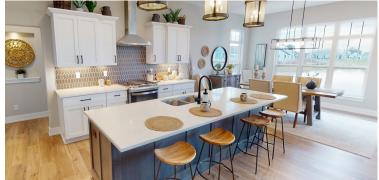

## 2,444 SQ. FT. | 3 BEDROOMS | 2.5 BATHS | 3 CAR GARAGE | RANCH

The Jasmine model offers many of the same amazing features as its predecessor, the Cypress. The overall functionality and flow of this home's layout is not what you'd expect from an open-concept split ranch. With nearly 2,500 square feet, the Jasmine utilizes space by limiting hallways and focusing on open-concept living. The shared bathroom provides a practical, but spacious Jack and Jill layout. Each bedroom features sizable walk-in closets. The optional canted garage offers ample storage space in the already spacious three-car garage.