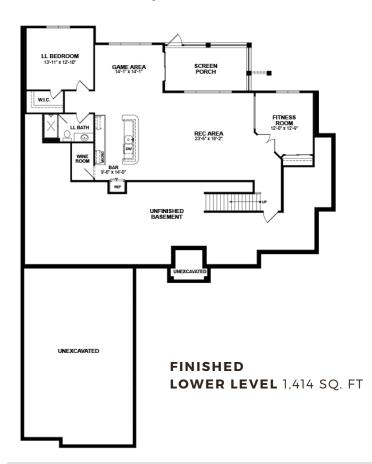

sets and a shared full bathroom.

## 2,681 SQ. FT. | 3 BEDROOMS | 2.5 BATHS | PREP PANTRY | RANCH

At Espire, our goal is to help families find the perfect design, budget, and plan for their home. Espire Homes is our signature division of custom luxury homes featuring high-end materials and finishes. Forget the one-size-fits-all approach to construction. Our flexible, comprehensive approach allows you to scale "Home" to what's right for you.

## STANDARD FEATURES

- Versatile approach and customization
- Design and 3D architecture
- High-touch service experience
- Skilled team, contractor, and supplier network
- Design consultation and plan customization
- Budget and timeline planning
- Building site consultation
- Focus on Energy Certified New Home
- Wood beams in great room and kitchen