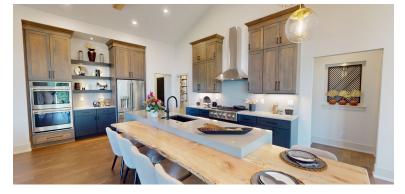

As for the interior, when you come into the covered entryway you'll discover an expansive great room with tons of natural light. Entering the kitchen, you'll be delighted by features like a double-oven, a unique island with waterfall sides, and a sleek wood-edge floating breakfast bar. The luxurious private owner's suite showcases a gorgeous ceiling with poplar beams and shiplap, adding to the modern flare. The private bathroom boasts ceiling-hung mirrors, which is a truly unique element. On the opposite side of the main level, you'll find two secondary bedrooms each fitted with walk-in closets and a shared full bathroom.