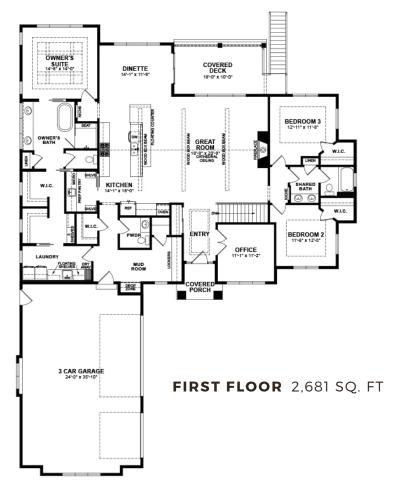

## 2,681 SQ. FT. | 3 BEDROOMS | 2.5 BATHS | PREP PANTRY | RANCH

Espire Homes is thrilled to unveil The Spruce, a blend of all the popular elements of our ranch portfolio of homes with a distinct, eye-catching exterior.

As for the interior, when you come into the covered entryway you'll discover an expansive great room with tons of natural light. Entering the kitchen, you'll be delighted by features like a double-oven, a unique island with waterfall sides, and a sleek wood-edge floating breakfast bar. The luxurious private owner's suite showcases a gorgeous ceiling with poplar beams and shiplap, adding to the modern flare. The private bathroom boasts ceiling-hung mirrors, which is a truly unique element. On the opposite side of the main level, you'll find two secondary bedrooms each fitted with walk-in closets and a shared full bathroom.