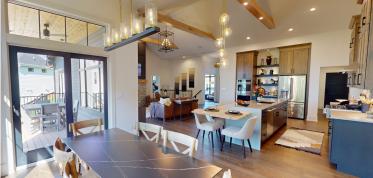

As for the interior, when you come into the covered entryway you'll discover an expansive great room with tons of natural light. Entering the kitchen, you'll be delighted by features like a double-oven, a unique island with waterfall sides, and a sleek wood-edge floating breakfast bar. The luxurious private owner's suite showcases a gorgeous ceiling with poplar beams and shiplap, adding to the modern flare. The private bathroom boasts ceiling-hung mirrors, which is a truly unique element. On the opposite side of the main level, you'll find two secondary bedrooms each fitted with walk-in closets and a shared full bathroom.