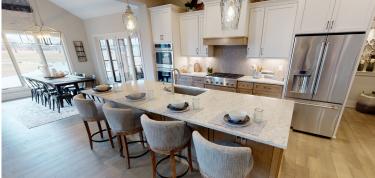

2,756 SQ. FT. | 3 BEDROOMS | 2.5 BATHS | THREE-SEASON ROOM | RANCH

The Acacia I model is the perfect ranch-style home for today's modern lifestyle. Built with an expansive great room featuring dramatic, 12-foot beamed ceilings and a luxurious gourmet kitchen with attached dinette, this home offers plenty of family space.