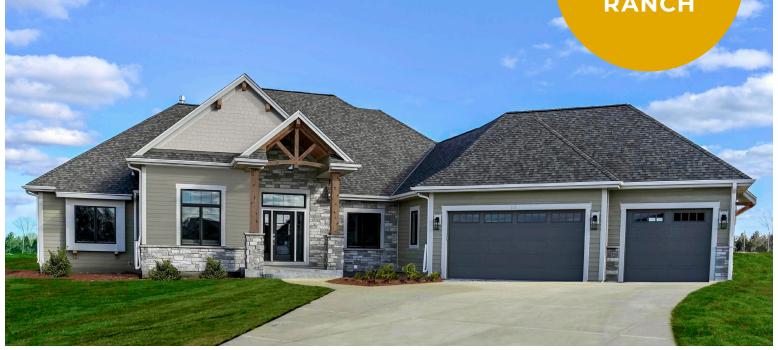

2,756 SQ. FT. | 3 BEDROOMS | 2.5 BATHS | THREE-SEASON ROOM | RANCH

The Acacia I model is the perfect ranch-style home for today's modern lifestyle. Built with an expansive great room featuring dramatic, 12-foot beamed ceilings and a luxurious gourmet kitchen with attached dinette, this home offers plenty of family space.