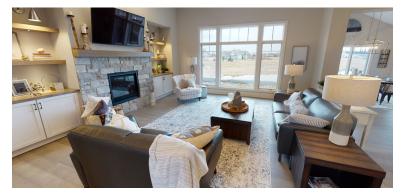

2,756 SQ. FT. | 3 BEDROOMS | 2.5 BATHS | THREE-SEASON ROOM | RANCH

The Acacia I model is the perfect ranch-style home for today's modern lifestyle. Built with an expansive great room featuring dramatic, 12-foot beamed ceilings and a luxurious gourmet kitchen with attached dinette, this home offers plenty of family space.

Enjoy a spacious master suite, complete with divided walk-in closets. The master bath contains a freestanding tub and spa-like shower. The remaining two bedrooms share a spacious bathroom. The three-season room offers access to the master bedroom and dinette. This home has ample storage throughout, including a walk-in closet and a mudroom with cubbies.