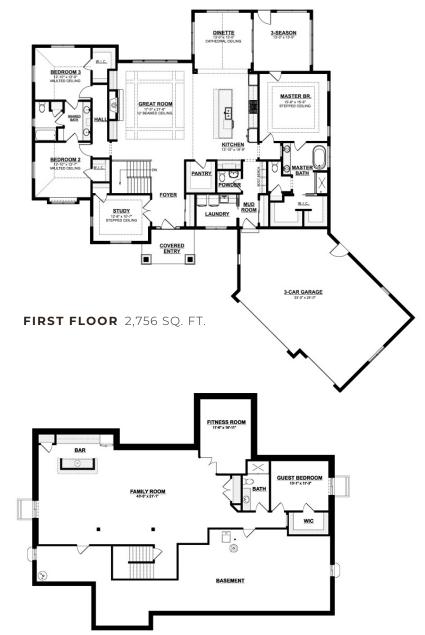

2,756 SQ. FT. | 3 BEDROOMS | 2.5 BATHS | THREE-SEASON ROOM | RANCH

The Acacia I model is the perfect ranch-style home for today's modern lifestyle. Built with an expansive great room featuring dramatic, 12-foot beamed ceilings and a luxurious gourmet kitchen with attached dinette, this home offers plenty of family space.

Enjoy a spacious master suite, complete with divided walk-in closets. The master bath contains a freestanding tub and spa-like shower. The remaining two bedrooms share a spacious bathroom. The three-season room offers access to the master bedroom and dinette. This home has ample storage throughout, including a walk-in closet and a mudroom with cubbies.