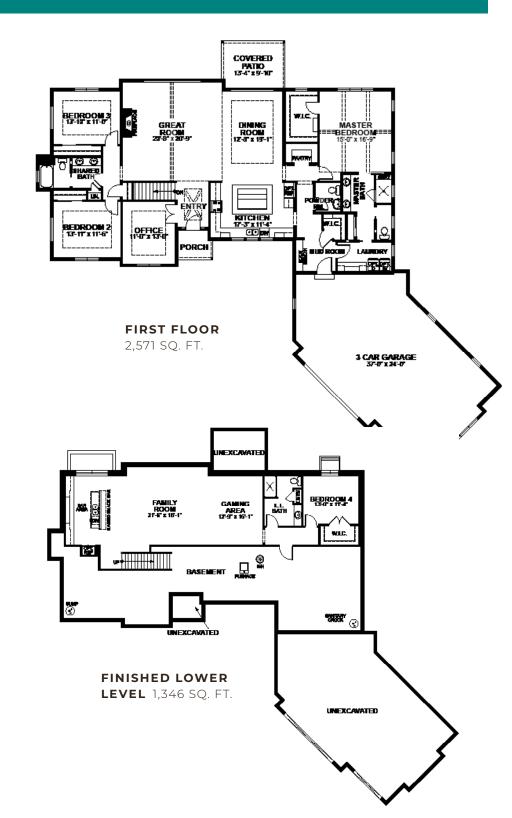

## 2,571 SQ. FT. | 3 BEDROOMS | 2.5 BATHS | TUCK-AWAY KITCHEN | RANCH

The Beechwood is inspired by our popular Hickory design. This home features a spacious layout that has been meticulously crafted to make the most of every inch. The footprint of the home expands from its predecessor to 2,571 square feet.

Step into the foyer to find a dedicated office space — perfect for working from home! Ahead, you'll find an open great room and with cathedral ceiling and tall windows. This home stars a large kitchen tucked away at the front of the house! The spacious master bedroom now boasts a larger walk-in closet. The sharable master bathroom features a dual-sink vanity and a private water closet, plus access to the laundry room.