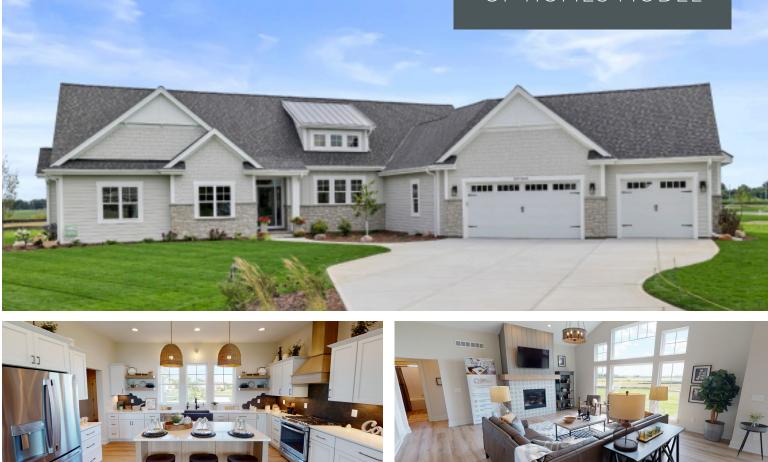

## THE BEECHWOOD AT TWIN PINE FARM

## 2022 PARADE OF HOMES MODEL

## 2,571 SQ. FT. | 3 BEDROOMS | 2.5 BATHS | TUCK-AWAY KITCHEN | RANCH

The Beechwood is inspired by our popular Hickory design. This home features a spacious layout that has been meticulously crafted to make the most of every inch. The footprint of the home expands from its predecessor to 2,571 square feet.

Step into the foyer to find a dedicated office space — perfect for working from home! Ahead, you'll find an open great room and with cathedral ceiling and tall windows. This home stars a large kitchen tucked away at the front of the house! The spacious master bedroom now boasts a larger walk-in closet. The sharable master bathroom features a dual-sink vanity and a private water closet, plus access to the laundry room.