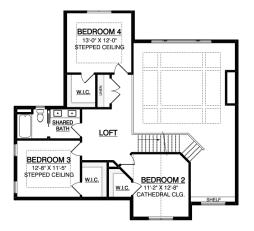

or their home. Our NuPath Homes division offers a beautiful line of fully-customizable model home plans offered at a unique price point. Forget the one-size-fits-all approach to construction. Let's find the right path for your home together.

## STANDARD FEATURES

- Versatile approach and customization
- Design and 3D architecture
- High-touch service experience
- Skilled team, contractor, and supplier network
- Design consultation and plan customization
- Budget and timeline planning
- Building site consultation
- Focus on Energy certified home
- NuPath Series quartz/granite kitchen countertops
- Superior exterior design consisting of a combination of shape, texture, and color
- Limited lifetime high definition shingles
- James Hardie Hardieplank climate engineered primed lap siding







SECOND FLOOR 871 SQ. FT.



**FINISHED LOWER LEVEL** 1,029 SQ. FT.

(**!**