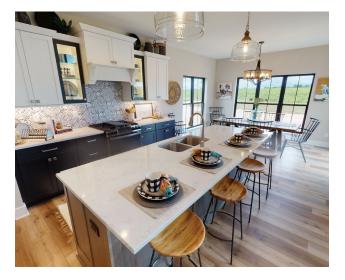

## 2,806 SQ. FT. | 4 BEDROOMS | 2.5 BATHS | LOFT SPACE | TWO-STORY

Discover the Cottonwood, a charming and welcoming twostory home. The open-concept living space of this home is filled with expansive windows offering an array of natural sunlight. The kitchen features a cooking island with a flush snack bar for seating. The two-story great room includes drywall beams, floor-to-ceiling windows, and a direct vent gas fireplace surrounded by stone. Expanded entertaining space can be found in the finished lower level complete with a family room, home bar, and guest bedroom with a full bathroom.