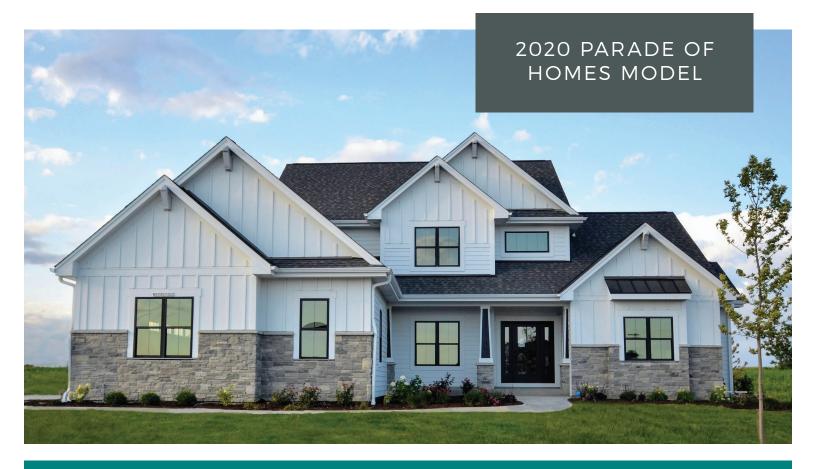

## THE COTTONWOOD

## 2,806 SQ. FT. | 4 BEDROOMS | 2.5 BATHS | LOFT SPACE | TWO-STORY

Discover the Cottonwood, a charming and welcoming twostory home. The open-concept living space of this home is filled with expansive windows offering an array of natural sunlight. The kitchen features a cooking island with a flush snack bar for seating. The two-story great room includes drywall beams, floor-to-ceiling windows, and a direct vent gas fireplace surrounded by stone. Expanded entertaining space can be found in the finished lower level complete with a family room, home bar, and guest bedroom with a full bathroom.