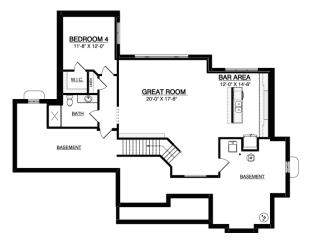

mes division offers a beautiful line of fully-customizable model home plans offered at a unique price point. Forget the one-size-fits-all approach to construction. Let's find the right path for your home together.

## STANDARD FEATURES

- Versatile approach and customization
- Design and 3D architecture
- High-touch service experience
- Skilled team, contractor, and supplier network
- Design consultation and plan customization
- Budget and timeline planning
- Building site consultation
- Focus on Energy certified home
- NuPath Series quartz/granite kitchen countertops
- Superior exterior design consisting of a combination of shape, texture, and color
- Limited lifetime high definition shingles
- James Hardie Hardieplank climate engineered primed lap siding







SECOND FLOOR 871 SQ. FT.



**FINISHED LOWER LEVEL** 1,029 SQ. FT.

(**!**