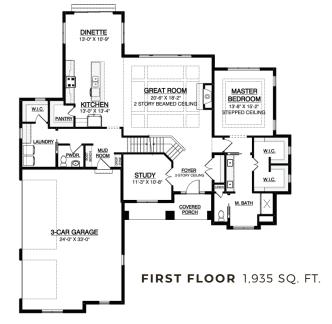

## 2,806 SQ. FT. | 4 BEDROOMS | 2.5 BATHS | LOFT SPACE | TWO-STORY

Discover the Cottonwood, a charming and welcoming twostory home. The open-concept living space of this home is filled with expansive windows offering an array of natural sunlight. The kitchen features a cooking island with a flush snack bar for seating. The two-story great room includes drywall beams, floor-to-ceiling windows, and a direct vent gas fireplace surrounded by stone. Expanded entertaining space can be found in the finished lower level complete with a family room, home bar, and guest bedroom with a full bathroom.

The master suite, designed for relaxation, includes an intricate 10' shiplap ceiling. The master bathroom provides dual vanities, a freestanding tub, and a ceramic shower with seat.

At Espire, our goal is to help families find the perfect design, budget, and plan for their home. Our NuPath Homes division offers a beautiful line of fully-customizable model home plans offered at a unique price point. Forget the one-size-fits-all approach to construction. Let's find the right path for your home together.