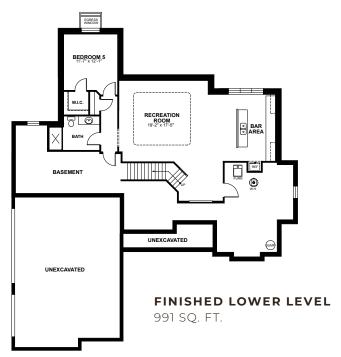

## 2,759 SQ. FT. | 4 BEDROOMS | 2.5 BATHS | LOFT SPACE | TWO-STORY

Discover the Cottonwood, a charming and welcoming twostory home. The open-concept living space of this home is filled with expansive windows offering an array of natural sunlight. The kitchen features a cooking island with a flush snack bar for seating. The two-story great room includes drywall beams, floor-to-ceiling windows, and a direct vent gas fireplace surrounded by stone. Expanded entertaining space can be found in the finished lower level complete with a family room, home bar, and guest bedroom with a full bathroom.