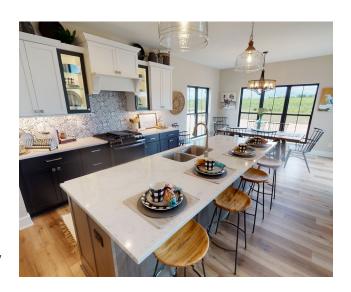

## 2,759 SQ. FT. | 4 BEDROOMS | 2.5 BATHS | LOFT SPACE | TWO-STORY

Discover the Cottonwood, a charming and welcoming twostory home. The open-concept living space of this home is filled with expansive windows offering an array of natural sunlight. The kitchen features a cooking island with a flush snack bar for seating. The two-story great room includes drywall beams, floor-to-ceiling windows, and a direct vent gas fireplace surrounded by stone. Expanded entertaining space can be found in the finished lower level complete with a family room, home bar, and guest bedroom with a full bathroom.