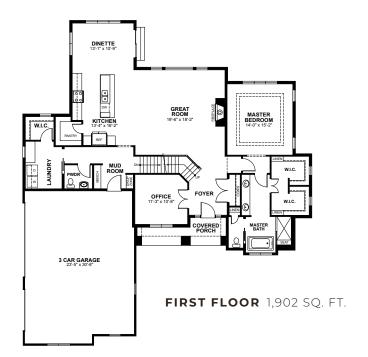

## 2,759 SQ. FT. | 4 BEDROOMS | 2.5 BATHS | LOFT SPACE | TWO-STORY

Discover the Cottonwood, a charming and welcoming twostory home. The open-concept living space of this home is filled with expansive windows offering an array of natural sunlight. The kitchen features a cooking island with a flush snack bar for seating. The two-story great room includes drywall beams, floor-to-ceiling windows, and a direct vent gas fireplace surrounded by stone. Expanded entertaining space can be found in the finished lower level complete with a family room, home bar, and guest bedroom with a full bathroom.

The master suite, designed for relaxation, includes an intricate 10' shiplap ceiling. The master bathroom provides dual vanities, a freestanding tub, and a ceramic shower with seat.