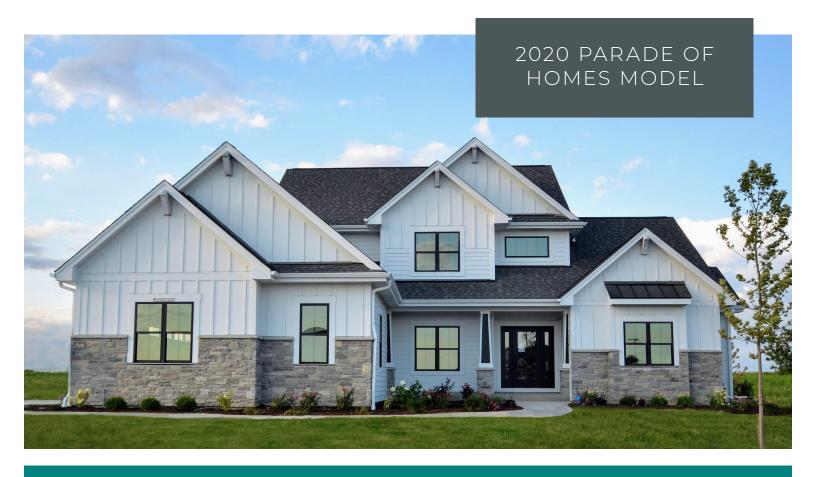

## THE COTTONWOOD

## 2,759 SQ. FT. | 4 BEDROOMS | 2.5 BATHS | LOFT SPACE | TWO-STORY

Discover the Cottonwood, a charming and welcoming twostory home. The open-concept living space of this home is filled with expansive windows offering an array of natural sunlight. The kitchen features a cooking island with a flush snack bar for seating. The two-story great room includes drywall beams, floor-to-ceiling windows, and a direct vent gas fireplace surrounded by stone. Expanded entertaining space can be found in the finished lower level complete with a family room, home bar, and guest bedroom with a full bathroom.

## THE COTTONWOOD | 2,759 SQ. FT. | 4 BEDROOMS | 2.5 BATHS | TWO-STORY

At Espire, our goal is to help families find the perfect design, budget, and plan for their home. Our NuPath Homes division offers a beautiful line of fully-customizable model home plans offered at a unique price point. Forget the one-size-fits-all approach to construction. Let's find the right path for your home together.