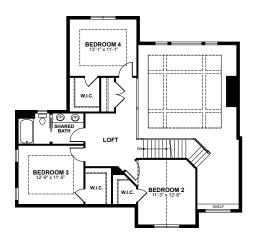

## 2,759 SQ. FT. | 4 BEDROOMS | 2.5 BATHS | LOFT SPACE | TWO-STORY

Discover the Cottonwood, a charming and welcoming twostory home. The open-concept living space of this home is filled with expansive windows offering an array of natural sunlight. The kitchen features a cooking island with a flush snack bar for seating. The two-story great room includes drywall beams, floor-to-ceiling windows, and a direct vent gas fireplace surrounded by stone. Expanded entertaining space can be found in the finished lower level complete with a family room, home bar, and guest bedroom with a full bathroom.

The master suite, designed for relaxation, includes an intricate 10' shiplap ceiling. The master bathroom provides dual vanities, a freestanding tub, and a ceramic shower with seat.

SECOND FLOOR 857 SQ. FT.