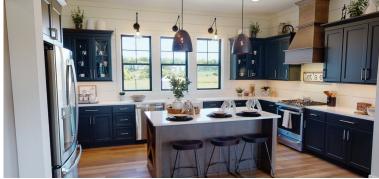

Tall, staggered windows flood the lofty great room with natural light. A covered deck off of the dining room overlooks the backyard. You'll love that the large kitchen is tucked away at the front of the house to offer some privacy while cooking. The spacious master bedroom features a cathedral ceiling with poplar-wrapped beams. Passing through the master bath leads you directly to the laundry room. Two more generously sized bedrooms and a shared bathroom can be found on the other side of the home.