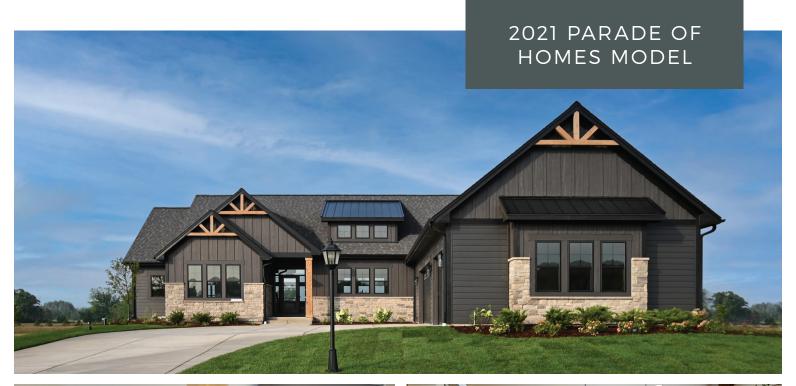

## THE HICKORY AT HILLSIDE RIDGE

## 2,281 SQ. FT. | 3 BEDROOMS | 2.5 BATHS | TUCK-AWAY KITCHEN | RANCH

The Hickory is a ranch-style home that feels even more spacious than it looks. Every square foot of this floor plan has been maximized for usable space to suit today's families.

Tall, staggered windows flood the lofty great room with natural light. A covered deck off of the dining room overlooks the backyard. You'll love that the large kitchen is tucked away at the front of the house to offer some privacy while cooking. The spacious master bedroom features a cathedral ceiling with poplar-wrapped beams. Passing through the master bath leads you directly to the laundry room. Two more generously sized bedrooms and a shared bathroom can be found on the other side of the home.