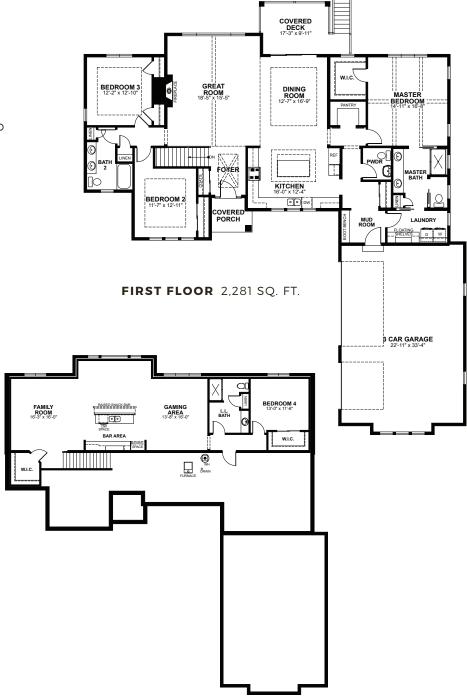

## 2,281 SQ. FT. | 3 BEDROOMS | 2.5 BATHS | TUCK-AWAY KITCHEN | RANCH

The Hickory is a ranch-style home that feels even more spacious than it looks. Every square foot of this floor plan has been maximized for usable space to suit today's families.

Tall, staggered windows flood the lofty great room with natural light. A covered deck off of the dining room overlooks the backyard. You'll love that the large kitchen is tucked away at the front of the house to offer some privacy while cooking. The spacious master bedroom features a cathedral ceiling with poplar-wrapped beams. Passing through the master bath leads you directly to the laundry room. Two more generously sized bedrooms and a shared bathroom can be found on the other side of the home.

FINISHED LOWER LEVEL 1,284 SQ. FT.