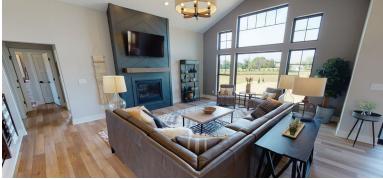

Tall, staggered windows flood the lofty great room with natural light. A covered deck off of the dining room overlooks the backyard. You'll love that the large kitchen is tucked away at the front of the house to offer some privacy while cooking. The spacious master bedroom features a cathedral ceiling with poplar-wrapped beams. Passing through the master bath leads you directly to the laundry room. Two more generously sized bedrooms and a shared bathroom can be found on the other side of the home.