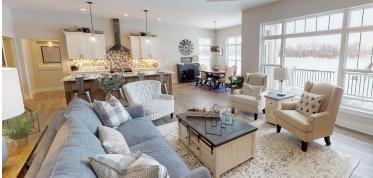

## 2,444 SQ. FT. | 3 BEDROOMS | 2.5 BATHS | 3 CAR GARAGE | RANCH

The Jasmine model offers many of the same amazing features as its predecessor, the Cypress. The overall functionality and flow of this home's layout is not what you'd expect from an open-concept split ranch. With nearly 2,500 square feet, the Jasmine utilizes space by limiting hallways and focusing on open-concept living. The shared bathroom provides a practical, but spacious Jack and Jill layout. Each bedroom features sizable walk-in closets. The canted garage offers ample storage space in the already spacious three-car garage.