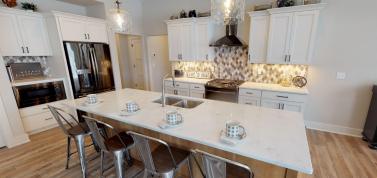

## 2,444 SQ. FT. | 3 BEDROOMS | 2.5 BATHS | 3 CAR GARAGE | RANCH

The Jasmine model offers many of the same amazing features as its predecessor, the Cypress. The overall functionality and flow of this home's layout is not what you'd expect from an open-concept split ranch. With nearly 2,500 square feet, the Jasmine utilizes space by limiting hallways and focusing on open-concept living. The shared bathroom provides a practical, but spacious Jack and Jill layout. Each bedroom features sizable walk-in closets. The canted garage offers ample storage space in the already spacious three-car garage.

## STANDARD FEATURES

- Versatile approach and customization
- Design and 3D architecture
- High-touch service experience
- Skilled team, contractor, and supplier network
- Design consultation and plan customization
- Budget and timeline planning
- Building site consultation
- Focus on Energy certified home
- NuPath Series quartz/granite kitchen countertops
- Superior exterior design consisting of a combination of shape, texture, and color
- Limited lifetime high definition shingles
- James Hardie Hardieplank climate engineered primed lap siding