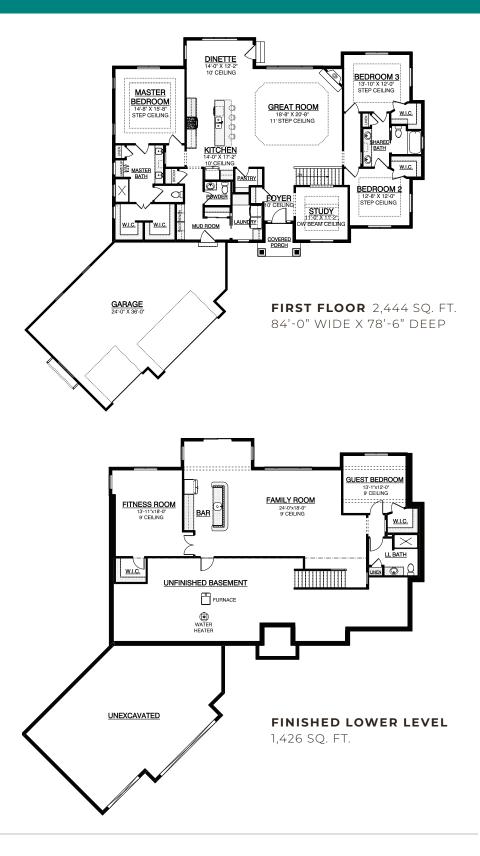

## 2,444 SQ. FT. | 3 BEDROOMS | 2.5 BATHS | 3 CAR GARAGE | RANCH

The Jasmine model offers many of the same amazing features as its predecessor, the Cypress. The overall functionality and flow of this home's layout is not what you'd expect from an open-concept split ranch. With nearly 2,500 square feet, the Jasmine utilizes space by limiting hallways and focusing on open-concept living. The shared bathroom provides a practical, but spacious Jack and Jill layout. Each bedroom features sizable walk-in closets. The canted garage offers ample storage space in the already spacious three-car garage.