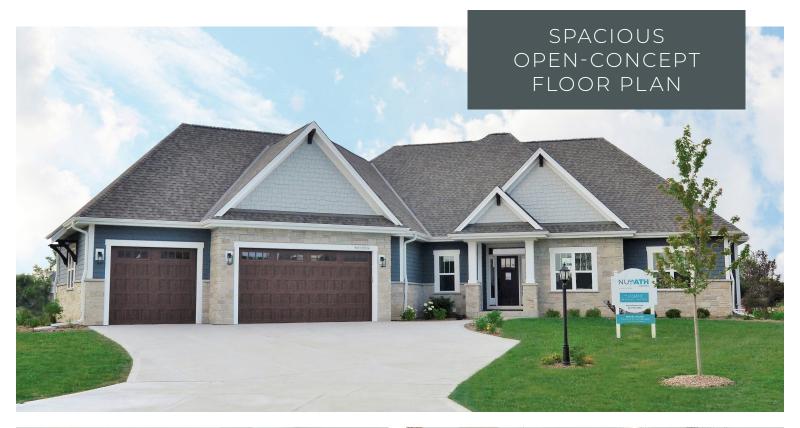

## THE JASMINE AT AFRO PARK

## 2,444 SQ. FT. | 3 BEDROOMS | 2.5 BATHS | 3 CAR GARAGE | RANCH

The Jasmine model offers many of the same amazing features as its predecessor, the Cypress. The overall functionality and flow of this home's layout is not what you'd expect from an open-concept split ranch. With nearly 2,500 square feet, the Jasmine utilizes space by limiting hallways and focusing on open-concept living. The shared bathroom provides a practical, but spacious Jack and Jill layout. Each bedroom features sizable walk-in closets. The canted garage offers ample storage space in the already spacious three-car garage.