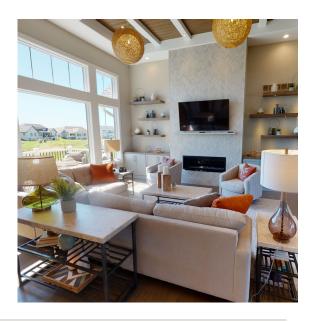

## 3,292 SQ. FT. | 3 BEDROOMS | 2.5 BATHS | TOWER STAIRCASE | RANCH

The Juniper by Espire Homes is a ranch-style home designed with flow and functionality in mind. Experience the benefits of open-concept living with 13' ceilings and expansive windows offering an abundance of natural light. The great room has a glamorous stepped ceiling with wood and drywall detailing. The kitchen offers dual islands, a beverage center, and seating. Off of the dinette is the hearth room featuring a stone and tongue-and-groove wood planked fireplace. The master suite is an oasis featuring a luxurious bathroom with a cathedral ceiling, breathtaking tile work, walk-in shower, and dressing area.