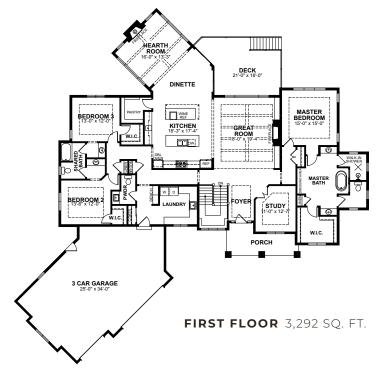

## 3,292 SQ. FT. | 3 BEDROOMS | 2.5 BATHS | TOWER STAIRCASE | RANCH

The Juniper by Espire Homes is a ranch-style home designed with flow and functionality in mind. Experience the benefits of open-concept living with 13' ceilings and expansive windows offering an abundance of natural light. The great room has a glamorous stepped ceiling with wood and drywall detailing. The kitchen offers dual islands, a beverage center, and seating. Off of the dinette is the hearth room featuring a stone and tongue-and-groove wood planked fireplace. The master suite is an oasis featuring a luxurious bathroom with a cathedral ceiling, breathtaking tile work, walk-in shower, and dressing area.