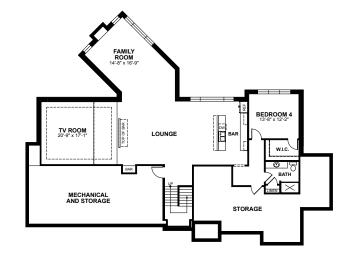

A unique tower staircase connects the main level to a finished lower level. This space serves as your home cinema, with a sunken theatre room and bar area outfitted with food and beverages.

FINISHED LOWER LEVEL 1,755 SQ. FT.