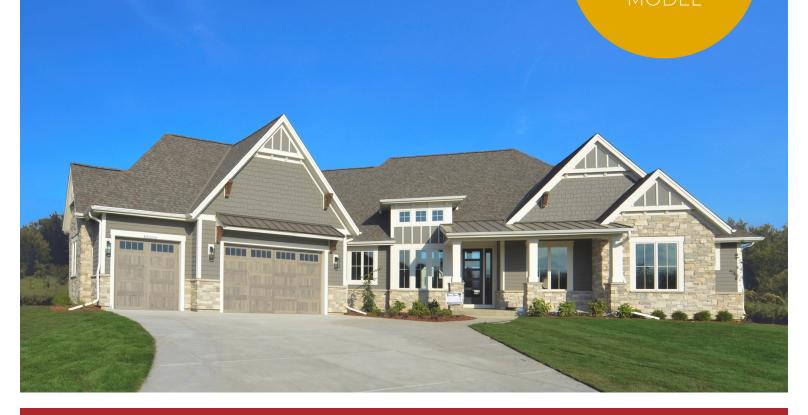

## THE JUNIPER AT AFRO PARK

2020 PARADE OF HOMES

## 3,292 SQ. FT. | 3 BEDROOMS | 2.5 BATHS | TOWER STAIRCASE | RANCH

The Juniper by Espire Homes is a ranch-style home designed with flow and functionality in mind. Experience the benefits of open-concept living with 13' ceilings and expansive windows offering an abundance of natural light. The great room has a glamorous stepped ceiling with wood and drywall detailing. The kitchen offers dual islands, a beverage center, and seating. Off of the dinette is the hearth room featuring a stone and tongue-and-groove wood planked fireplace. The master suite is an oasis featuring a luxurious bathroom with a cathedral ceiling, breathtaking tile work, walk-in shower, and dressing area.