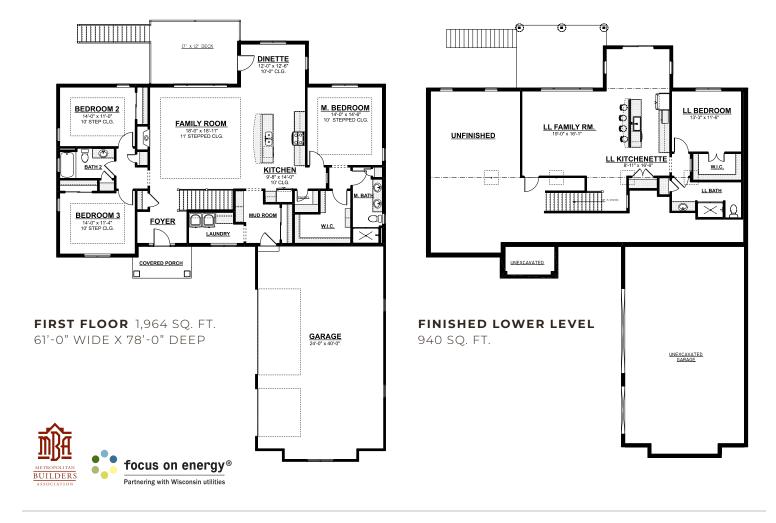

## 1,964 SQ. FT. | 3 BEDROOMS | 2 BATHS | SUNLIT GREAT ROOM | RANCH

The Pine Ridge is the ranch that feels like so much more. The large, open-concept great room with vaulted ceilings provides a generous amount of natural light. Functionality is maximized with kitchen and dinette adjacent to the great room.

The master bedroom suite features a stepped tray ceiling, a roomy attached bath, and walk-in closets. The second and third bedroom share easy access to the hall bathroom. For your family's convenience, the three-car garage is connected to the mudroom and laundry.