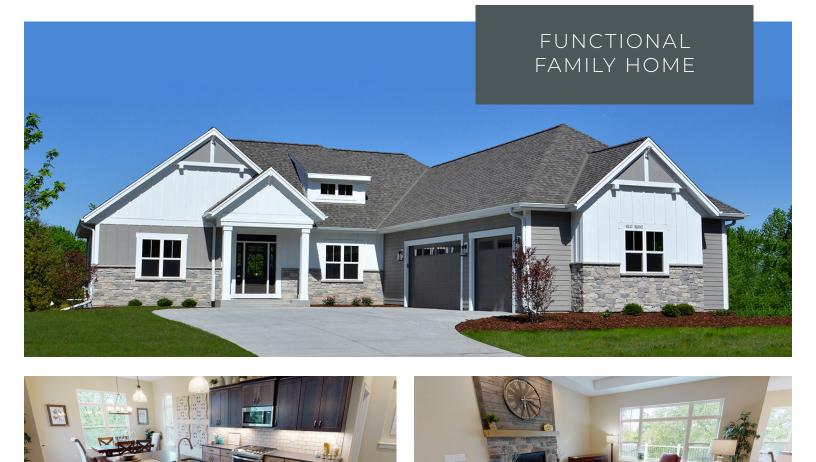

## THE PINE RIDGE AT ANCIENT OAKS

## 1,964 SQ. FT. | 3 BEDROOMS | 2 BATHS | SUNLIT GREAT ROOM | RANCH

The Pine Ridge is the ranch that feels like so much more. The large, open-concept great room with vaulted ceilings provides a generous amount of natural light. Functionality is maximized with kitchen and dinette adjacent to the great room.

The master bedroom suite features a stepped tray ceiling, a roomy attached bath, and walk-in closets. The second and third bedroom share easy access to the hall bathroom. For your family's convenience, the three-car garage is connected to the mudroom and laundry.