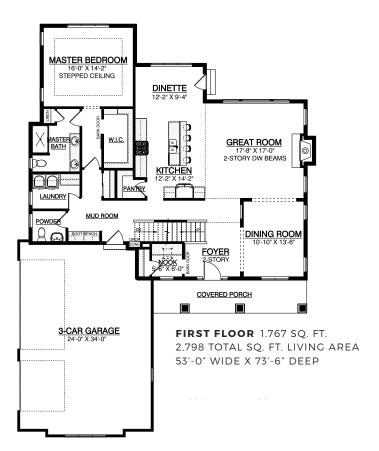

## 2,798 SQ. FT. | 4 BEDROOMS | 2.5 BATHS | SPACIOUS KITCHEN | TWO-STORY

The Silver Maple family home is built around your lifestyle. The dramatic two-story foyer with attached walk-in closet featuring a sliding barn door, is sure to make a statement. The great room is sunlit and lofty with beamed ceilings. Completing the main floor gathering space is a spacious kitchen with attached dinette, walk-in pantry, and separate formal dining room.