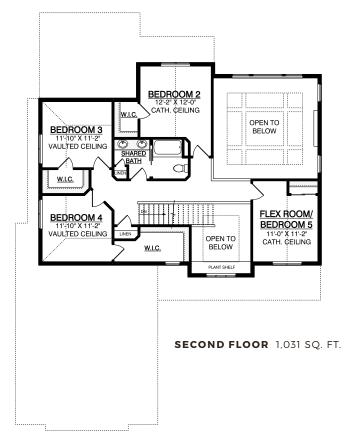

The private master suite with attached master bath and walk-in closet features a second sliding barn door. The three upstairs bedrooms have walk-in closets, a shared bath, and a bonus flex room.