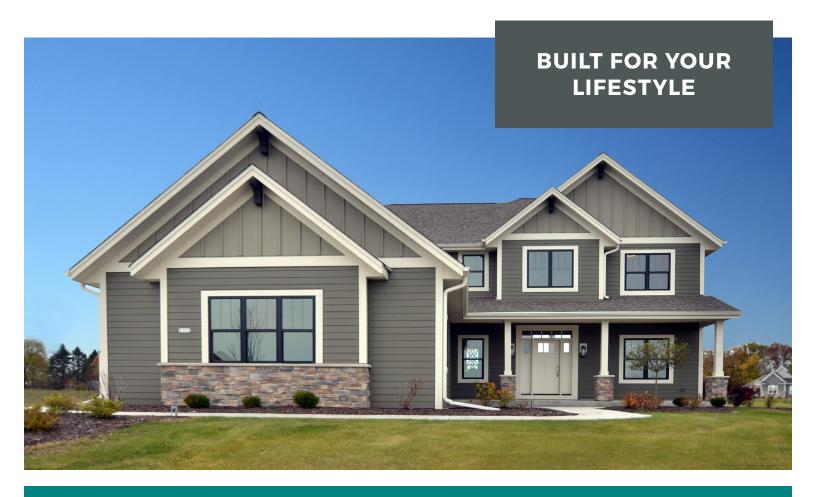

## THE SILVER MAPLE

## 2,798 SQ. FT. | 4 BEDROOMS | 2.5 BATHS | SPACIOUS KITCHEN | TWO-STORY

The Silver Maple family home is built around your lifestyle. The dramatic two-story foyer with attached walk-in closet featuring a sliding barn door, is sure to make a statement. The great room is sunlit and lofty with beamed ceilings. Completing the main floor gathering space is a spacious kitchen with attached dinette, walk-in pantry, and separate formal dining room.