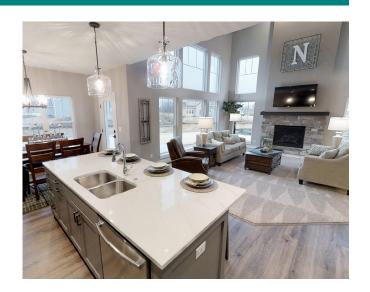

## 2,798 SQ. FT. | 4 BEDROOMS | 2.5 BATHS | SPACIOUS KITCHEN | TWO-STORY

The Silver Maple family home is built around your lifestyle. The dramatic two-story foyer with attached walk-in closet featuring a sliding barn door, is sure to make a statement. The great room is sunlit and lofty with beamed ceilings. Completing the main floor gathering space is a spacious kitchen with attached dinette, walk-in pantry, and separate formal dining room.